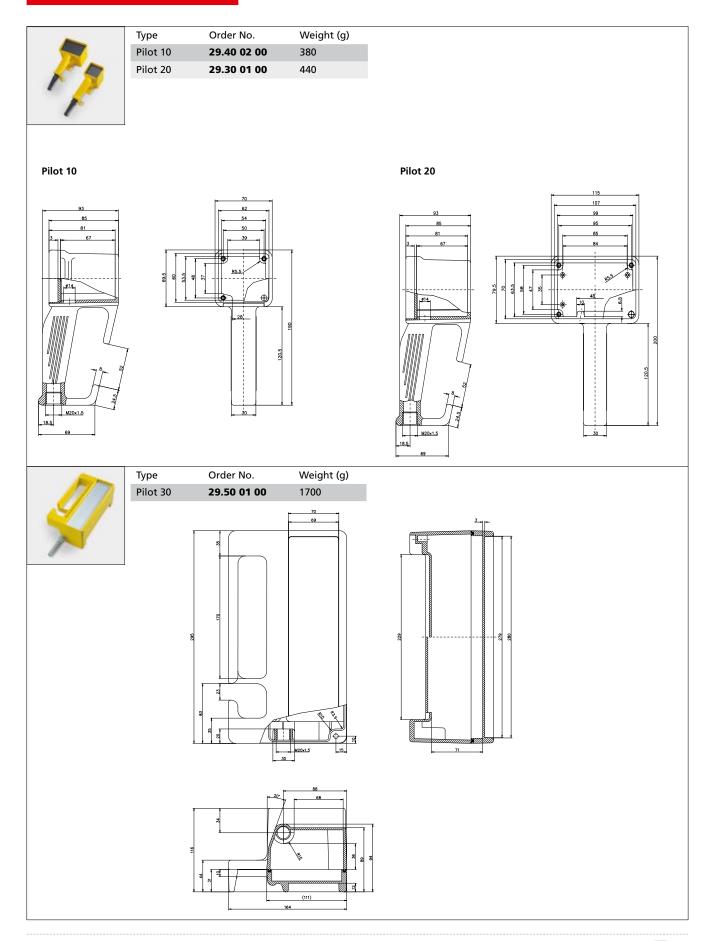

## **Product range**

| Туре     | Order No.   | Enclosure dimensions incl. handle<br>H x W x D (mm) | Front plate dimensions<br>W x H (mm) | Mounting depth (mm) |
|----------|-------------|-----------------------------------------------------|--------------------------------------|---------------------|
| Pilot 10 | 29.40 02 00 | 70 x 93 x 190                                       | 61 x 59                              | 67                  |
| Pilot 20 | 29.30 01 00 | 115 x 93 x 200                                      | 106 x 69                             | 67                  |
| Pilot 30 | 29.50 01 00 | 164 x 116 x 295                                     | 70 x 280                             | 71                  |

One button and two button enclosure Pilot 10 / Pilot 20

Integrated handles on Pilot 10 and Pilot 20

Switch enclosure Pilot 30