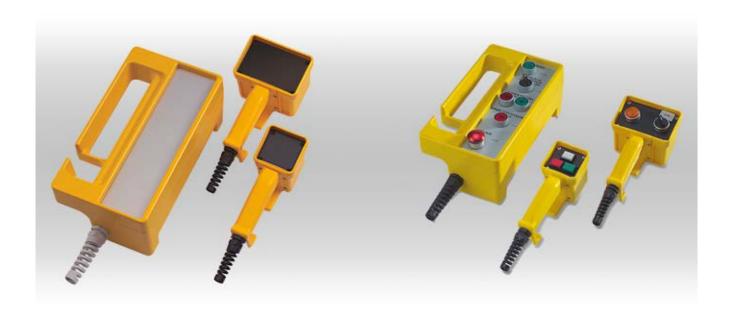

# Pilot 10/20/30

- + Hand held enclosure for MCR and automation engineering
- + Robust design (Polyamide or Polyester)
- + Execution with handle and integrating cable outlet (Pilot 10, 20 standard)

Included in delivery
Pilot 10/20: enclosure with handle, including cable gland M 20 x 1,5, front plate with fastening screw and wall holder

Pilot 30: two-part Polyester enclosure with self-adhesive aluminium front plate, enclosure screws and wall holder

## **Product range**

| Туре     | Order No.   | Enclosure dimensions incl. handle<br>H x W x D (mm) | Front plate dimensions<br>W x H (mm) | Mounting depth (mm) |
|----------|-------------|-----------------------------------------------------|--------------------------------------|---------------------|
| Pilot 10 | 29.40 02 00 | 70 x 93 x 190                                       | 61 x 59                              | 67                  |
| Pilot 20 | 29.30 01 00 | 115 x 93 x 200                                      | 106 x 69                             | 67                  |
| Pilot 30 | 29.50 01 00 | 164 x 116 x 295                                     | 70 x 280                             | 71                  |

One button and two button enclosure Pilot 10 / Pilot 20

Integrated handles on Pilot 10 and Pilot 20

Switch enclosure Pilot 30